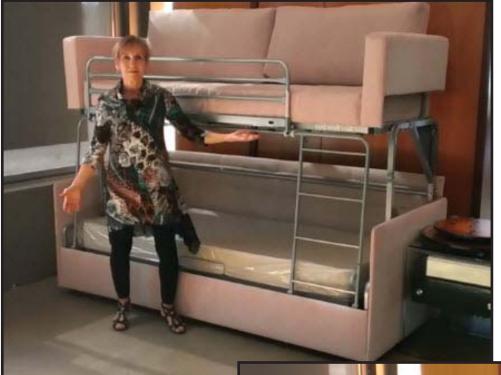

## SofaBUNK

# RETAIL PRICE LIST (II/I4)

The SofaBUNK gives you a comfortable everyday sofa that takes only seconds to transform into a double bunk bed complete with an integrated ladder and safety rail.

The SofaBUNK comes completely assembled and can be dropped shipped for an additional charge.

Nineteen (19) standard fabric colors in a stain-resistant polyester pinpoint design or microfiber material plus 9 additional faux suede fabrics at a small additional charge.

The SofaBUNK is designed with removable fabric and comes with a 2-year warranty on the mechanism. The ladder locks the upper bunk in place and additional key can prevent the ladder from being removed accidentally. The weight limit for each mattress is 260 pounds.

#### **Dimensions**

| Sofa (closed) | . 86-1/4"W x 38"D x 28-1/2"H |
|---------------|------------------------------|
| Sofa (opened) | . 86-1/4"W x 38"D x 61-3/4"H |
| Lower Bunk    | 31-1/2"D x 74"W x 5-1/2"H    |
| Upper Bunk    | 31-1/2"D x 74"W x 6"H        |