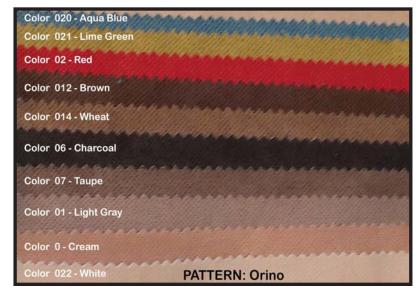

### FABRIC CHOICES

#### **Standard Fabrics**

The SofaBUNK offers 19 standard fabric choices (patterns Orino and Antara Plus) with an additional 9 fabrics (Jungle) available at a modest additional charge.