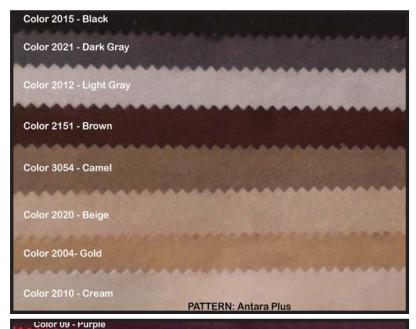

Nineteen (19) standard fabric colors in a stain-resistant polyester pinpoint design or microfiber material plus 9 additional faux suede fabrics at a small additional charge.

The SofaBUNK is designed with removable fabric and comes with a 2-year warranty on the mechanism. The ladder locks the upper bunk in place and additional key can prevent the ladder from being removed accidentally. The weight limit for each mattress is 260 pounds.

#### **Standard Fabrics**

The SofaBUNK offers 19 standard fabric choices (patterns Orino and Antara Plus) with an additional 9 fabrics (Jungle) available at a modest additional charge.