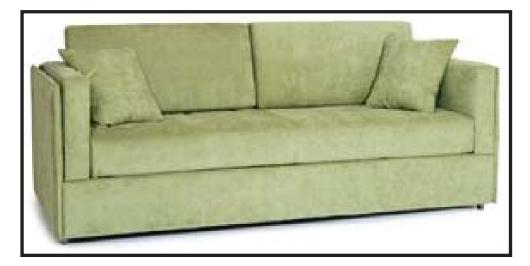

## SofaBUNK

# RETAIL PRICE LIST (II/I4)

The SofaBUNK gives you a comfortable everyday sofa that takes only seconds to transform into a double bunk bed complete with an integrated ladder and safety rail.

The SofaBUNK comes completely assembled and can be dropped shipped for an additional charge.

Other designs for the sofa are available (less contemporary), please consult the factory for more details.