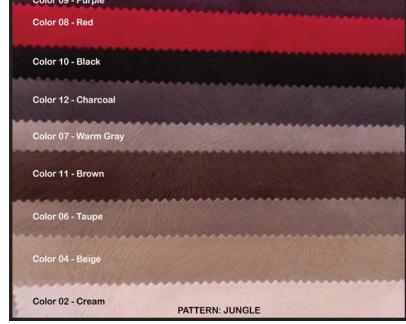

Nineteen (19) standard fabric colors in a stain-resistant polyester pinpoint design or microfiber material plus 9 additional faux suede fabrics at a small additional charge.

The SofaBUNK is designed with removable fabric and comes with a 2-year warranty on the mechanism. The ladder locks the upper bunk in place and additional key can prevent the ladder from being removed accidentally. The weight limit for each mattress is 260 pounds.

#### **Standard Fabrics**

The SofaBUNK offers 19 standard fabric choices (patterns Orino and Antara Plus) with an additional 9 fabrics (Jungle) available at a modest additional charge.