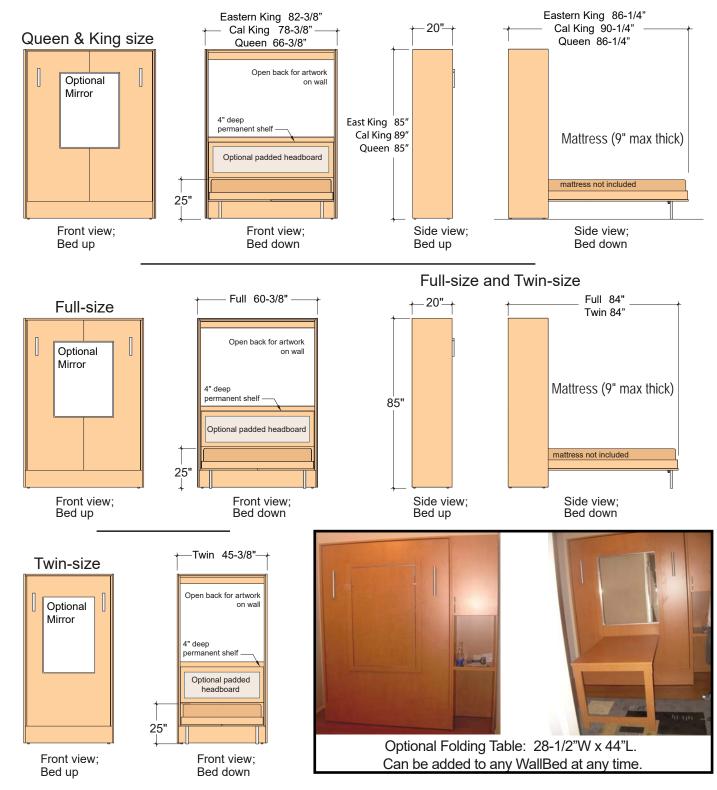

## WallBed: Broadway & Symphony Series

- The Broadway Series is built in melamine over particle board with the Textured Series built in textured melamine. The Symphony Series is built in Maple veneer over particle board with the Premium Series using other wood veneers over particle board. See Finish Sheet or panel samples for Broadway and Symphony Series finishes.
- WallBed installation requires only a simple attachment to the wall at the top of the cabinet; no drilling into the floor.
- All WallBeds coordinate in height, depth, and finishes with the TableBeds and cabinets in the corresponding series.
- Mattress floats on a shallow bunkie board for a great night's sleep.