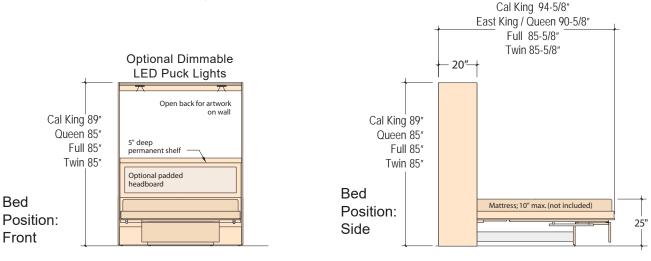

## TableBed: Broadway and Symphony Series

- The Broadway and Textured Series are built in melamine and laminate over particle board and veneer core ply. The Symphony Series is built in Maple and over wood veneers over over the same core materials. See Finish Sheet or panel samples for all finishes.
- · All TableBeds are completely free-standing.
- All TableBeds coordinate in height, depth and finishes with the WallBeds and cabinets in the corresponding series.
- Long Twin-size TableBed dimensions: Table, Bed and overall widths match the Twin-size. Table and Bed lengths match the Queen size.
- Smaller tables or just eliminating the table extension to fit in smaller rooms can be ordered.