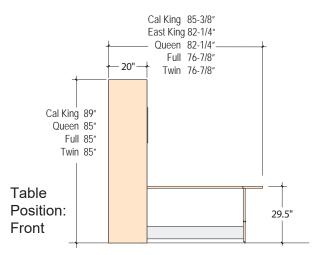

## TableBed: Broadway and Symphony Series

- The Broadway and Textured Series are built in melamine and laminate over particle board and veneer core ply. The Symphony Series is built in Maple and over wood veneers over over the same core materials. See Finish Sheet or panel samples for all finishes.
- · All TableBeds are completely free-standing.
- All TableBeds coordinate in height, depth and finishes with the WallBeds and cabinets in the corresponding series.
- Long Twin-size TableBed dimensions: Table, Bed and overall widths match the Twin-size. Table and Bed lengths match the Queen size.
- Smaller tables or just eliminating the table extension to fit in smaller rooms can be ordered.