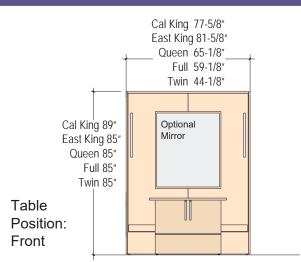

## TableBed: Broadway and Symphony Series

- The Broadway and Textured Series are built in melamine and laminate over particle board and veneer core ply. The Symphony Series is built in Maple and over wood veneers over over the same core materials. See Finish Sheet or panel samples for all finishes.
- · All TableBeds are completely free-standing.
- All TableBeds coordinate in height, depth and finishes with the WallBeds and cabinets in the corresponding series.
- Long Twin-size TableBed dimensions: Table, Bed and overall widths match the Twin-size. Table and Bed lengths match the Queen size.
- Smaller tables or just eliminating the table extension to fit in smaller rooms can be ordered.