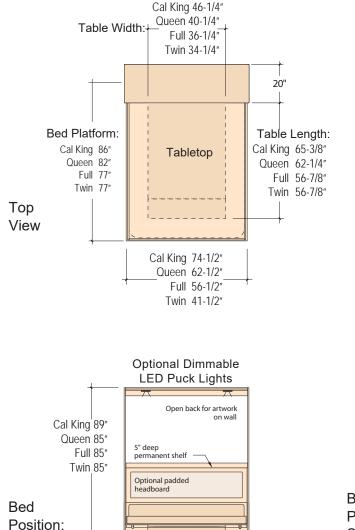

## TableBed: Broadway and Symphony Series

- The Broadway and Textured Series are built in melamine and laminate over particle board and veneer core ply. The Symphony Series is built in Maple and over wood veneers over over the same core materials. See Finish Sheet or panel samples for all finishes.
- · All TableBeds are completely free-standing.
- All TableBeds coordinate in height, depth and finishes with the WallBeds and cabinets in the corresponding series.
- Long Twin-size TableBed dimensions: Table, Bed and overall widths match the Twin-size. Table and Bed lengths match the Queen size.
- Smaller tables or just eliminating the table extension to fit in smaller rooms can be ordered.